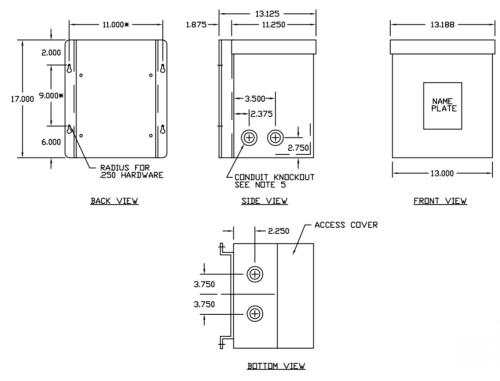

| Notes                                                                                                 |
|-------------------------------------------------------------------------------------------------------|
|                                                                                                       |
| All units are UL listed and are designed in accordance with applicable NEMA, ANSI and IEEE standards. |
| Transformers are dry-type AA, non-ventilated NEMA 3R enclosure.                                       |
| Transformers are wall mounted. Wall mounting bracket is built into the enclosure.                     |
| Paint color is ANSI 61.                                                                               |
|                                                                                                       |
|                                                                                                       |