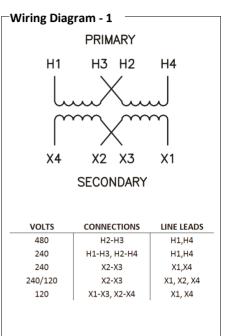

## Catalog No. P2XLF21-15-N

| Characteristics |          |
|-----------------|----------|
| Phase           | 1        |
| КVА             | 15       |
| Primary         | 240x480v |
| Secondary       | 120/240v |
| Conductor       | Aluminum |
| Temp. Rise      | 115° C   |
| Frequency       | 60 HZ    |
| Taps            | None     |
| ESS             | No       |
| Insulation      | 180° C   |
| Weathershield   | N/A      |
| Wall Bracket    | Built-In |
| Weight (lbs)    | 270      |
| Sound (dB)      | 45       |
|                 |          |

**AMP** Ratings

| Line In (Load) @ 240V   | 62.5A  |
|-------------------------|--------|
| Line In (Load) @ 480v   | 31.3A  |
| Load (Secondary) @ 120V | 125.0A |
| Load (Secondary) @ 240V | 62.5A  |

Meets 10 CFR 431(2016) Efficiency Dry Type Transformer General Purpose